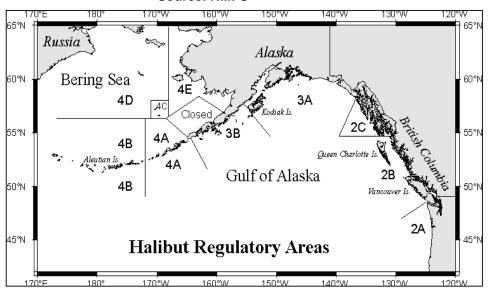

## Catch as of:

(Shown in Headed & Gutted Pounds)

17-Aug-21

| Fishing                           | Vessel        | 2021       | 2021       | Quota     | % Quota | 2020       | 2020       | 2021 Catch    |
|-----------------------------------|---------------|------------|------------|-----------|---------|------------|------------|---------------|
| Areas                             | Landings      | Quota      | Catch      | Remaining | Caught  | Quota      | Catch      | % of 20 Catch |
| IFQ<br>2C                         | 755           | 3,530,000  | 2,281,865  | 1,248,135 | 65%     | 3,410,000  | 3,200,727  | 71%           |
| 3A                                | 1,069         | 8,950,000  | 5,647,906  | 3,302,094 | 63%     | 7,050,000  | 6,818,145  | 83%           |
| 3B                                | 128           | 2,560,000  | 1,319,600  | 1,240,400 | 52%     | 2,410,000  | 2,246,209  | 59%           |
| 4A                                | <b>77</b>     | 1,660,000  | 601,514    | 1,058,486 | 36%     | 1,410,000  | 1,146,995  | 52%           |
| 4B                                | 25            | 984,000    | 411,387    | 572,613   | 42%     | 880,000    | 683,163    | 60%           |
| 4C & 4D                           | 46            | 885,600    | 424,167    | 461,433   | 48%     | 919,200    | 908,070    | 47%           |
| Total IFQ                         | 2,100         | 18,569,600 | 10,686,439 | 7,883,161 | 58%     | 16,079,200 | 15,003,309 | 71%           |
| CDQ<br>4B *, 4C *,<br>4D * & 4E * | 0             | 1,030,400  | 0          | 1,030,400 | 0%      | 1,030,800  | 909,740    | 0%            |
| TOTAL IFQ & CDQ                   | <b>2</b> ,100 | 19,600,000 | 10,686,439 | 8,913,561 | 55%     | 17,110,000 | 15,913,049 | <b>67</b> %   |