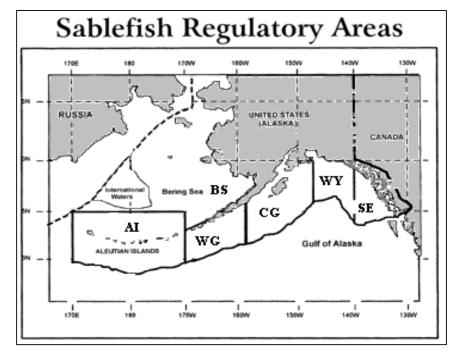

19,857,274

2020 **Fishing** Vessel 2021 2021 Quota % Quota 2020 2021 Catch **Areas** Landings Quota Catch Remaining Caught Quota Catch % of 20 Catch ΑI 24 6,239,018 846,853 5,392,165 14% 2,696,226 602,298 141% BS 39 2,993,847 987,655 2,006,192 33% 1,640,222 1,045,263 94% CG 341 14,206,442 7,589,625 6,616,817 53% 11,366,918 8,288,526 92% SE 493 10,094,863 5,029,634 5,065,229 8,075,450 **77%** 50% 6,528,920 WG 60 4,281,333 2,028,431 2,252,902 47% 3,425,948 2,717,110 **75%** WY 240 60% 95% 5,630,548 3,375,076 2,255,472 4,503,998 3,554,849