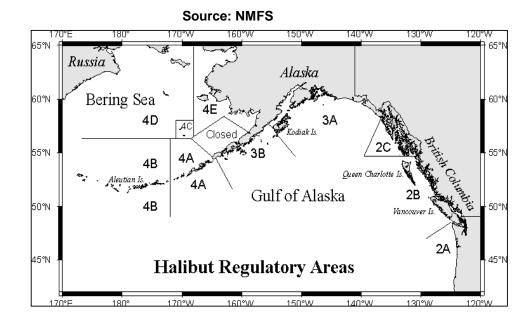

## Fishery Dates: March 14 to November 15, 2020

Catch as of: 15-Sep-20

| 1 | Shown | in | Headed  | ጲ | Gutted | Pounds)  |  |
|---|-------|----|---------|---|--------|----------|--|
|   | SHOWH |    | rieaueu | α | Outteu | i ounus, |  |

| (Shown in neaded & Guiled Founds) |          |            |            |           |            |            |            |                  |  |
|-----------------------------------|----------|------------|------------|-----------|------------|------------|------------|------------------|--|
| Fishing                           | Vessel   | 2020       | 2020       | Quota     | % Quota    | 2019       | 2019       | 2020 Catch       |  |
| Areas                             | Landings | Quota      | Catch      | Remaining | Caught     | Quota      | Catch      | % of 19 Catch    |  |
| <u>IFQ</u>                        |          |            |            |           |            |            |            |                  |  |
| 2C                                | 911      | 3,410,000  | 2,528,158  | 881,842   | 74%        | 3,610,000  | 3,388,622  | 75%              |  |
| 3A                                | 979      | 7,050,000  | 5,057,774  | 1,992,226 | 72%        | 8,060,000  | 7,897,796  | 64%              |  |
| 3B                                | 165      | 2,410,000  | 1,592,358  | 817,642   | 66%        | 2,330,000  | 2,194,580  | 73%              |  |
| 4A                                | 112      | 1,410,000  | 806,550    | 603,450   | 57%        | 1,650,000  | 1,372,332  | 59%              |  |
| 4B                                | 37       | 880,000    | 526,448    | 353,552   | 60%        | 968,000    | 736,875    | 71%              |  |
| 4C & 4D                           | 100      | 919,200    | 768,191    | 151,009   | 84%        | 1,092,000  | 890,372    | 86%              |  |
| Total IFQ                         | 2,304    | 16,079,200 | 11,279,479 | 4,799,721 | <b>70%</b> | 17,710,000 | 16,480,577 | 68%              |  |
| CDQ<br>4B *, 4C *,<br>4D & 4E *   | 122      | 1,030,800  | 528,841    | 501,959   | 51%        | 1,190,000  | 992,315    | 53%              |  |
| TOTAL<br>IFQ & CDQ                | 2,426    | 17,110,000 | 11,808,320 | 5,301,680 | 69%        | 18,900,000 | 17,472,892 | <mark>68%</mark> |  |