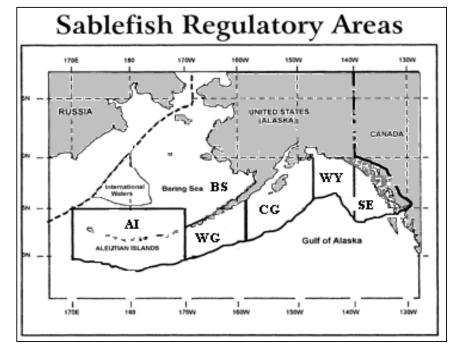

## 2020 Alaska Black Cod Quotas and Landings

Fishery Dates: March 14 to November 15, 2020

(Shown in Round Pounds)

Catch as of: 15-Sep-20

| Fishing | Vessel     | 2020       | 2020       | Quota      | % Quota | 2019       | 2019       | 2020 Catch    |
|---------|------------|------------|------------|------------|---------|------------|------------|---------------|
| Areas   | Landings   | Quota      | Catch      | Remaining  | Caught  | Quota      | Catch      | % of 19 Catch |
| Al      | 32         | 2,696,226  | 570,956    | 2,125,270  | 21%     | 2,656,543  | 757,182    | <b>75</b> %   |
| BS      | 44         | 1,640,222  | 722,097    | 918,125    | 44%     | 1,313,942  | 785,997    | <b>92</b> %   |
| CG      | 379        | 11,366,918 | 4,943,721  | 6,423,197  | 43%     | 9,131,453  | 7,927,275  | <b>62</b> %   |
| SE      | 494        | 8,075,450  | 4,341,989  | 3,733,461  | 54%     | 6,578,526  | 6,289,322  | <b>69</b> %   |
| WG      | <b>7</b> 5 | 3,425,948  | 1,601,805  | 1,824,143  | 47%     | 2,788,819  | 2,401,890  | <b>67</b> %   |
| WY      | 201        | 4,503,998  | 2,577,610  | 1,926,388  | 57%     | 3,498,700  | 3,389,136  | <b>76</b> %   |
| TOTAL   | 1,225      | 31,708,762 | 14,758,178 | 16,950,584 | 47%     | 25,967,983 | 21,550,802 | 68%           |

Source: NMFS