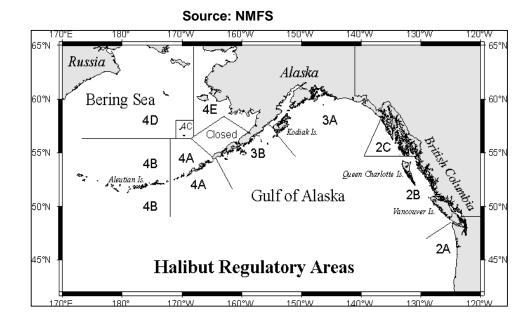

## Fishery Dates: March 14 to November 15, 2020

Catch as of: 15-Aug-20

| 1 | Shown | in | Headed | ጲ | Gutted | Pounds)  |  |
|---|-------|----|--------|---|--------|----------|--|
|   | SHOWH |    | neaueu | α | Guileu | r ounus) |  |

|             | 13-Aug-20  |            |           |               |            |            |            |                  |
|-------------|------------|------------|-----------|---------------|------------|------------|------------|------------------|
| Fishing     | Vessel     | 2020       | 2020      | Quota         | % Quota    | 2019       | 2019       | 2020 Catch       |
| Areas       | Landings   | Quota      | Catch     | Remaining     | Caught     | Quota      | Catch      | % of 19 Catch    |
| <u>IFQ</u>  |            |            |           |               |            |            |            |                  |
| 2C          | <u>662</u> | 3,410,000  | 2,055,299 | 1,354,701     | <b>60%</b> | 3,610,000  | 3,388,622  | <mark>61%</mark> |
|             |            |            |           |               |            |            |            |                  |
| 3A          | <b>790</b> | 7,050,000  | 4,041,732 | 3,008,268     | 57%        | 8,060,000  | 7,897,796  | 51%              |
| 20          |            | 0 440 000  | 4 000 470 | 4 0 4 7 0 0 7 | 450/       |            | 0 40 4 500 | 500/             |
| 3B          | 117        | 2,410,000  | 1,092,173 | 1,317,827     | 45%        | 2,330,000  | 2,194,580  | 50%              |
| 4A          | 60         | 1,410,000  | 375,277   | 1,034,723     | 27%        | 1,650,000  | 1,372,332  | 27%              |
|             | 00         | 1,410,000  | 010,211   | 1,004,720     | 21 /0      | 1,000,000  | 1,012,002  | 2170             |
| 4B          | 31         | 880,000    | 427,984   | 452,016       | <b>49%</b> | 968,000    | 736,875    | 58%              |
|             |            |            |           |               |            |            |            |                  |
| 4C & 4D     | 81         | 919,200    | 399,948   | 519,252       | 44%        | 1,092,000  | 890,372    | 45%              |
|             |            |            |           |               |            |            |            |                  |
| Total IFQ   | 1,741      | 16,079,200 | 8,392,413 | 7,686,787     | <b>52%</b> | 17,710,000 | 16,480,577 | 51%              |
| CDQ         |            |            |           |               |            |            |            |                  |
| 4B *, 4C *, | 0          | 1,030,800  | 0         | 1,030,800     | 0%         | 1,190,000  | 992,315    | 0%               |
| 4D & 4E *   |            |            |           |               |            |            |            |                  |
|             |            |            |           |               |            |            |            |                  |
| TOTAL       | 1,741      | 17,110,000 | 8,392,413 | 8,717,587     | <b>49%</b> | 18,900,000 | 17,472,892 | <b>48%</b>       |
| IFQ & CDQ   |            |            |           |               |            |            |            |                  |