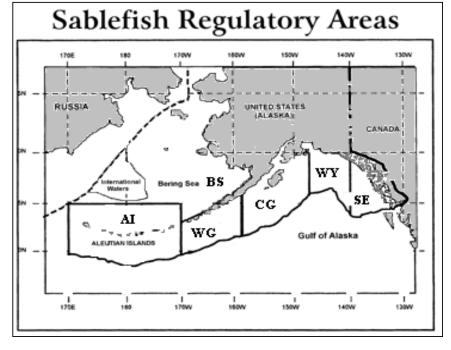

## 2020 Alaska Black Cod Quotas and Landings

Fishery Dates: March 14 to November 15, 2020

(Shown in Round Pounds)

Catch as of: 15-Jun-20

| Fishing | Vessel    | 2020       | 2020      | Quota      | % Quota | 2019       | 2019       | 2020 Catch    |
|---------|-----------|------------|-----------|------------|---------|------------|------------|---------------|
| Areas   | Landings  | Quota      | Catch     | Remaining  | Caught  | Quota      | Catch      | % of 19 Catch |
| Al      | 19        | 2,696,226  | 480,974   | 2,215,252  | 18%     | 2,656,543  | 757,182    | 64%           |
| BS      | 29        | 1,640,222  | 610,590   | 1,029,632  | 37%     | 1,313,942  | 785,997    | <b>78</b> %   |
| CG      | 198       | 11,366,918 | 3,091,865 | 8,275,053  | 27%     | 9,131,453  | 7,927,275  | <b>39</b> %   |
| SE      | 314       | 8,075,450  | 3,037,534 | 5,037,916  | 38%     | 6,578,526  | 6,289,322  | 48%           |
| WG      | <b>22</b> | 3,425,948  | 665,213   | 2,760,735  | 19%     | 2,788,819  | 2,401,890  | 28%           |
| WY      | 136       | 4,503,998  | 1,849,569 | 2,654,429  | 41%     | 3,498,700  | 3,389,136  | <b>55%</b>    |
| TOTAL   | 718       | 31,708,762 | 9,735,745 | 21,973,017 | 31%     | 25,967,983 | 21,550,802 | <b>45</b> %   |

Source: NMFS

Juice. INNII 3