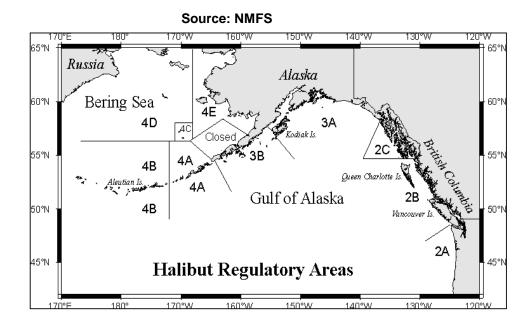

## Fishery Dates: March 14 to November 15, 2020

|                                   |                    |               |               |                    |                   |               |               | 13-Api-20                   |
|-----------------------------------|--------------------|---------------|---------------|--------------------|-------------------|---------------|---------------|-----------------------------|
| Fishing<br>Areas                  | Vessel<br>Landings | 2020<br>Quota | 2020<br>Catch | Quota<br>Remaining | % Quota<br>Caught | 2019<br>Quota | 2019<br>Catch | 2020 Catch<br>% of 19 Catch |
| IFQ<br>2C                         | 76                 | 3,410,000     | 340,170       | 3,069,830          | 10%               | 3,610,000     | 3,388,622     | 10%                         |
| 3A                                | 87                 | 7,050,000     | 457,356       | 6,592,644          | 6%                | 8,060,000     | 7,897,796     | 6%                          |
| 3B                                | 5                  | 2,410,000     | 35,994        | 2,374,006          | 1%                | 2,330,000     | 2,194,580     | 2%                          |
| 4A *                              | 0                  | 1,410,000     | 0             | 1,410,000          | 0%                | 1,650,000     | 1,372,332     | 0%                          |
| 4B *                              | 0                  | 880,000       | 0             | 880,000            | 0%                | 968,000       | 736,875       | 0%                          |
| 4C * & 4D *                       | 0                  | 919,200       | 0             | 919,200            | 0%                | 1,092,000     | 890,372       | 0%                          |
| Total IFQ                         | 168                | 16,079,200    | 833,520       | 15,245,680         | 5%                | 17,710,000    | 16,480,577    | 5%                          |
| CDQ<br>4B *, 4C *,<br>4D * & 4E * |                    | 1,030,800     | 0             | 1,030,800          | 0%                | 1,190,000     | 992,315       | 0%                          |
| TOTAL<br>IFQ & CDQ                | 168                | 17,110,000    | 833,520       | 16,276,480         | 5%                | 18,900,000    | 17,472,892    | 5%                          |