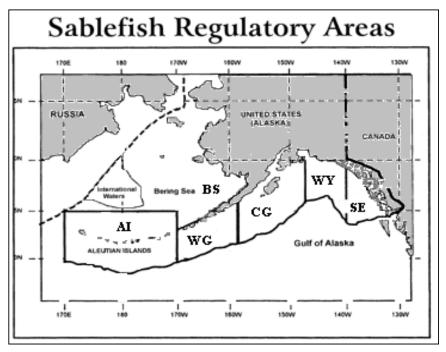

## 2020 Alaska Black Cod Quotas and Landings

Fishery Dates: March 14 to November 15, 2020

(Shown in Round Pounds)

Catch as of: 23-Mar-20

| Fishing | Vessel    | 2020       | 2020    | Quota      | % Quota | 2019       | 2019       | 2020 Catch    |
|---------|-----------|------------|---------|------------|---------|------------|------------|---------------|
| Areas   | Landings  | Quota      | Catch   | Remaining  | Caught  | Quota      | Catch      | % of 19 Catch |
| Al *    | 0         | 2,696,226  | 0       | 2,696,226  | 0%      | 2,656,543  | 757,182    | 0%            |
| BS *    | 0         | 1,640,222  | 0       | 1,640,222  | 0%      | 1,313,942  | 785,997    | 0%            |
| CG      | 8         | 11,366,918 | 42,362  | 11,324,556 | 0%      | 9,131,453  | 7,927,275  | 1%            |
| SE      | 42        | 8,075,450  | 612,862 | 7,462,588  | 8%      | 6,578,526  | 6,289,322  | 10%           |
| WG *    | 0         | 3,425,948  | 0       | 3,425,948  | 0%      | 2,788,819  | 2,401,890  | 0%            |
| WY *    | 0         | 4,503,998  | 0       | 4,503,998  | 0%      | 3,498,700  | 3,389,136  | 0%            |
| TOTAL   | <b>58</b> | 31,708,762 | 802,129 | 30,906,633 | 3%      | 25,967,983 | 21,550,802 | 4%            |