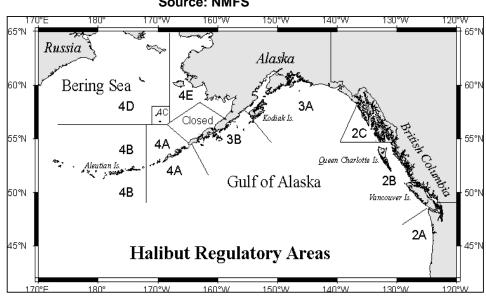

## **2020 Alaska Halibut Quotas and Landings**

## Fishery Dates: March 14 to November 15, 2020

| (Shown in Headed & Gutted P | ounds) |
|-----------------------------|--------|
|-----------------------------|--------|

| (Shown in Headed & Guiled Founds) |                    |               |               |                    |                   |               |               | 23-1Viai-20                 |
|-----------------------------------|--------------------|---------------|---------------|--------------------|-------------------|---------------|---------------|-----------------------------|
| Fishing<br>Areas                  | Vessel<br>Landings | 2020<br>Quota | 2020<br>Catch | Quota<br>Remaining | % Quota<br>Caught | 2019<br>Quota | 2019<br>Catch | 2020 Catch<br>% of 19 Catch |
| IFQ<br>2C                         | 37                 | 3,610,000     | 197,557       | 3,412,443          | 5%                | 3,610,000     | 3,388,622     | 6%                          |
| 3A                                | 29                 | 8,060,000     | 113,897       | 7,946,103          | 1%                | 8,060,000     | 7,897,796     | 1%                          |
| 3B *                              | 0                  | 2,330,000     | 0             | 2,330,000          | 0%                | 2,330,000     | 2,194,580     | 0%                          |
| 4A *                              | 0                  | 1,650,000     | 0             | 1,650,000          | 0%                | 1,650,000     | 1,372,332     | 0%                          |
| 4B *                              | 0                  | 968,000       | 0             | 968,000            | 0%                | 968,000       | 736,875       | 0%                          |
| 4C * & 4D *                       | 0                  | 1,092,000     | 0             | 1,092,000          | 0%                | 1,092,000     | 890,372       | 0%                          |
| Total IFQ                         | 69                 | 17,710,000    | 332,478       | 17,377,522         | <b>2%</b>         | 17,710,000    | 16,480,577    | 2%                          |
| CDQ<br>4B *, 4C *,<br>4D * & 4E * | 0                  | 1,190,000     | 0             | 1,190,000          | 0%                | 1,190,000     | 992,315       | 0%                          |
| TOTAL<br>IFQ & CDQ                | 69                 | 18,900,000    | 332,478       | 18,588,546         | 2%                | 18,900,000    | 17,472,892    | 2%                          |