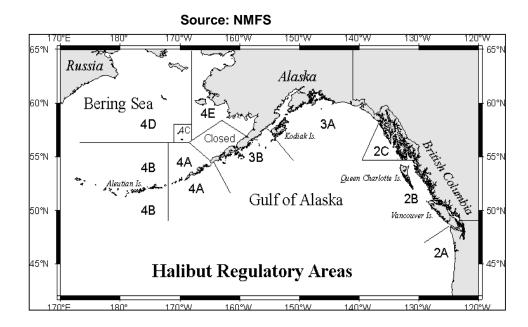

## **2019 Alaska Halibut Quotas and Landings**

Fishery Dates: March 15 to November 14, 2019

| (Shown in Headed & Gutted Pounds) |
|-----------------------------------|
|-----------------------------------|

| (Shown in readed & Guiled Founds) |                    |               |               |                    |                   |               |               | 07-3ep-13                   |
|-----------------------------------|--------------------|---------------|---------------|--------------------|-------------------|---------------|---------------|-----------------------------|
| Fishing<br>Areas                  | Vessel<br>Landings | 2019<br>Quota | 2019<br>Catch | Quota<br>Remaining | % Quota<br>Caught | 2018<br>Quota | 2018<br>Catch | 2019 Catch<br>% of 18 Catch |
| IFQ<br>2C                         | 937                | 3,610,000     | 2,789,961     | 820,039            | 77%               | 3,570,000     | 3,401,415     | 82%                         |
| 3A                                | 1,117              | 8,060,000     | 6,165,522     | 1,894,478          | 76%               | 7,350,000     | 7,197,255     | 86%                         |
| 3B                                | 193                | 2,330,000     | 1,528,735     | 801,265            | 66%               | 2,620,000     | 2,437,783     | 63%                         |
| 4A                                | 130                | 1,650,000     | 809,068       | 840,932            | <b>49%</b>        | 1,370,000     | 1,217,036     | 66%                         |
| 4B                                | 48                 | 968,000       | 609,514       | 358,486            | <b>63%</b>        | 840,000       | 826,707       | 74%                         |
| 4C & 4D                           | 178                | 1,092,000     | 668,253       | 423,747            | 61%               | 880,200       | 791,736       | 84%                         |
| Total IFQ                         | 2,603              | 17,710,000    | 12,571,053    | 5,138,947          | 71%               | 16,630,200    | 15,871,932    | 79%                         |
| CDQ<br>4B *, 4C *,<br>4D * & 4E * | 561                | 1,190,000     | 831,234       | 358,766            | 70%               | 909,801       | 828,334       | 100%                        |
| TOTAL<br>IFQ & CDQ                | 3,164              | 18,900,000    | 13,402,287    | 5,497,713          | 71%               | 17,540,001    | 16,700,266    | 80%                         |