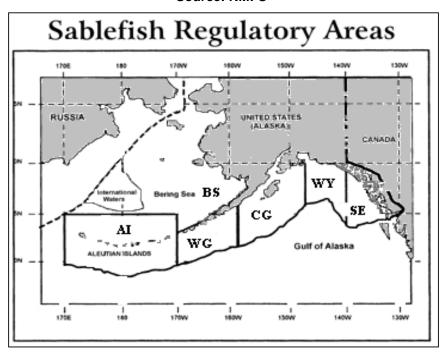

## 2018 Alaska Black Cod Quotas and Landings

Fishery Dates: March 24 to November 7, 2018

(Shown in Round Pounds)

Catch as of: 22-Oct-18

| Fishing | Vessel   | 2018       | 2018       | Quota     | % Quota     | 2017       | 2017       | 2018 Catch    |
|---------|----------|------------|------------|-----------|-------------|------------|------------|---------------|
| Areas   | Landings | Quota      | Catch      | Remaining | Caught      | Quota      | Catch      | % of 17 Catch |
| Al      | 59       | 2,630,088  | 614,853    | 2,015,235 | 23%         | 2,294,989  | 697,853    | 88%           |
| BS      | 62       | 1,291,896  | 618,534    | 673,362   | 48%         | 1,124,346  | 604,718    | 10 <b>2</b> % |
| CG      | 685      | 9,096,180  | 6,812,701  | 2,283,479 | 75%         | 7,960,811  | 7,619,165  | 89%           |
| SE      | 648      | 6,556,480  | 5,825,684  | 730,796   | 89%         | 5,745,188  | 5,703,844  | 10 <b>2</b> % |
| WG      | 168      | 2,722,681  | 2,096,901  | 625,780   | 77%         | 2,378,763  | 2,249,621  | 93%           |
| WY      | 246      | 3,503,109  | 3,264,167  | 238,942   | 93%         | 3,073,212  | 3,053,477  | 107%          |
| TOTAL   | 1,868    | 25,800,434 | 19,232,840 | 6,567,594 | <b>75</b> % | 22,577,309 | 19,928,678 | 97%           |

Source: NMFS