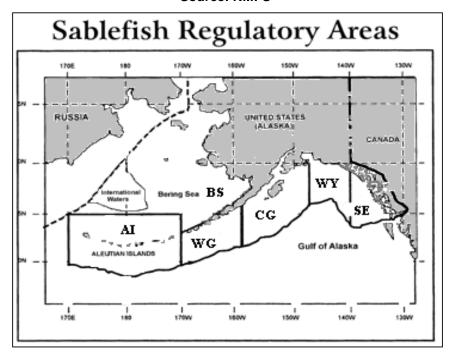

## 2019 Alaska Black Cod Quotas and Landings

Fishery Dates: March 15 to November 14, 2019

(Shown in Round Pounds)

Catch as of: 05-May-19

| Fishing | Vessel   | 2019       | 2019      | Quota      | % Quota     | 2018       | 2018       | 2019 Catch    |
|---------|----------|------------|-----------|------------|-------------|------------|------------|---------------|
| Areas   | Landings | Quota      | Catch     | Remaining  | Caught      | Quota      | Catch      | % of 18 Catch |
| Al      | 13       | 2,656,543  | 261,141   | 2,395,402  | 10%         | 2,630,088  | 701,120    | 37%           |
| BS      | 19       | 1,313,942  | 318,157   | 995,785    | 24%         | 1,291,896  | 624,577    | 51%           |
| CG      | 147      | 9,131,453  | 1,581,306 | 7,550,147  | <b>17</b> % | 9,096,180  | 7,488,265  | 21%           |
| SE      | 209      | 6,578,526  | 2,038,307 | 4,540,219  | 31%         | 6,556,480  | 6,241,871  | <b>33</b> %   |
| WG      | 13       | 2,788,819  | 153,680   | 2,635,139  | 6%          | 2,722,681  | 2,381,506  | <b>6</b> %    |
| WY      | 85       | 3,498,700  | 1,088,918 | 2,409,782  | 31%         | 3,503,109  | 3,363,887  | 32%           |
| TOTAL   | 486      | 25,967,983 | 5,441,509 | 20,526,474 | 21%         | 25,800,434 | 20,801,226 | 26%           |