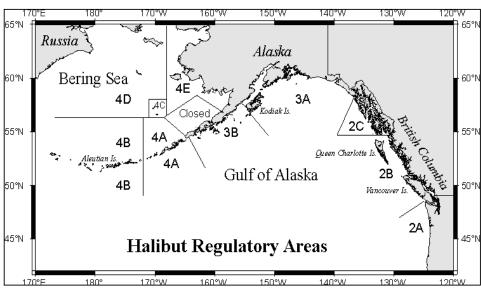

## 2019 Alaska Halibut Quotas and Landings

Fishery Dates: March 15 to November 14, 2019

Catch as of: 06-Jun-19

(Shown in Headed & Gutted Pounds)

| `           |          | •          | •         |            |            |            |            |               |
|-------------|----------|------------|-----------|------------|------------|------------|------------|---------------|
| Fishing     | Vessel   | 2019       | 2019      | Quota      | % Quota    | 2018       | 2018       | 2019 Catch    |
| Areas       | Landings | Quota      | Catch     | Remaining  | Caught     | Quota      | Catch      | % of 18 Catch |
| <u>IFQ</u>  |          |            |           |            |            |            |            |               |
| 2C          | 433      | 3,610,000  | 1,920,866 | 1,689,134  | <b>53%</b> | 3,570,000  | 3,401,415  | 56%           |
|             |          |            |           |            |            |            |            |               |
| 3 <b>A</b>  | 581      | 8,060,000  | 3,588,657 | 4,471,343  | 45%        | 7,350,000  | 7,197,255  | 50%           |
| 3B          | 91       | 2,330,000  | 638,756   | 1,691,244  | 27%        | 2,620,000  | 2,437,783  | 26%           |
| 36          | 91       | 2,330,000  | 030,730   | 1,031,244  | 21 /0      | 2,020,000  | 2,437,703  | 2076          |
| 4A          | 37       | 1,650,000  | 253,652   | 1,396,348  | 15%        | 1,370,000  | 1,217,036  | 21%           |
|             |          |            |           |            |            |            |            |               |
| 4B          | 23       | 968,000    | 327,616   | 640,384    | 34%        | 840,000    | 826,707    | 40%           |
|             |          |            |           |            |            |            |            |               |
| 4C * & 4D * | 0        | 1,547,000  | 0         | 1,547,000  | 0%         | 880,200    | 791,736    | 0%            |
| Total IFQ   | 1,165    | 18,165,000 | 6,729,547 | 11,435,453 | 37%        | 16,630,200 | 15,871,932 | 42%           |
| CDQ         |          |            |           |            |            | <u></u>    |            |               |
| 4B *, 4C *, | 0        | 1,190,000  | 0         | 1,190,000  | 0%         | 909,801    | 828,334    | 0%            |
| 4D * & 4E * |          |            |           |            |            |            |            |               |
| TOTAL       | 4.405    | 40.055.000 | 0.700.547 | 40.005.450 | 250/       | 47.540.004 | 40.700.000 | 4007          |
| TOTAL       | 1,165    | 19,355,000 | 6,729,547 | 12,625,453 | <b>35%</b> | 17,540,001 | 16,700,266 | 40%           |
| IFQ & CDQ   |          |            |           |            |            | 1          |            |               |