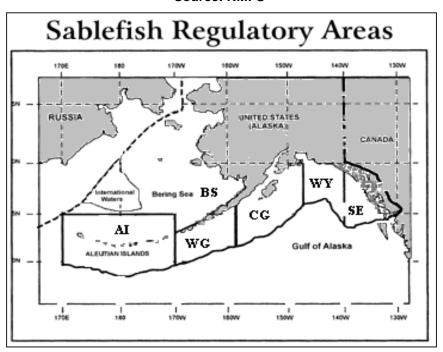

## 2019 Alaska Black Cod Quotas and Landings

Fishery Dates: March 15 to November 14, 2019

(Shown in Round Pounds)

Catch as of: 06-Jun-19

| Fishing | Vessel   | 2019       | 2019      | Quota      | % Quota | 2018       | 2018       | 2019 Catch    |
|---------|----------|------------|-----------|------------|---------|------------|------------|---------------|
| Areas   | Landings | Quota      | Catch     | Remaining  | Caught  | Quota      | Catch      | % of 18 Catch |
| Al      | 29       | 2,656,543  | 412,955   | 2,243,588  | 16%     | 2,630,088  | 701,120    | 59%           |
| BS      | 31       | 1,313,942  | 481,628   | 832,314    | 37%     | 1,291,896  | 624,577    | <b>77</b> %   |
| CG      | 262      | 9,131,453  | 3,146,883 | 5,984,570  | 34%     | 9,096,180  | 7,488,265  | <b>42</b> %   |
| SE      | 323      | 6,578,526  | 2,928,133 | 3,650,393  | 45%     | 6,556,480  | 6,241,871  | <b>47</b> %   |
| WG      | 35       | 2,788,819  | 594,843   | 2,193,976  | 21%     | 2,722,681  | 2,381,506  | <b>25</b> %   |
| WY      | 147      | 3,498,700  | 1,912,983 | 1,585,717  | 55%     | 3,503,109  | 3,363,887  | <b>57</b> %   |
| TOTAL   | 827      | 25,967,983 | 9,477,425 | 16,490,558 | 36%     | 25,800,434 | 20,801,226 | 46%           |

Source: NMFS